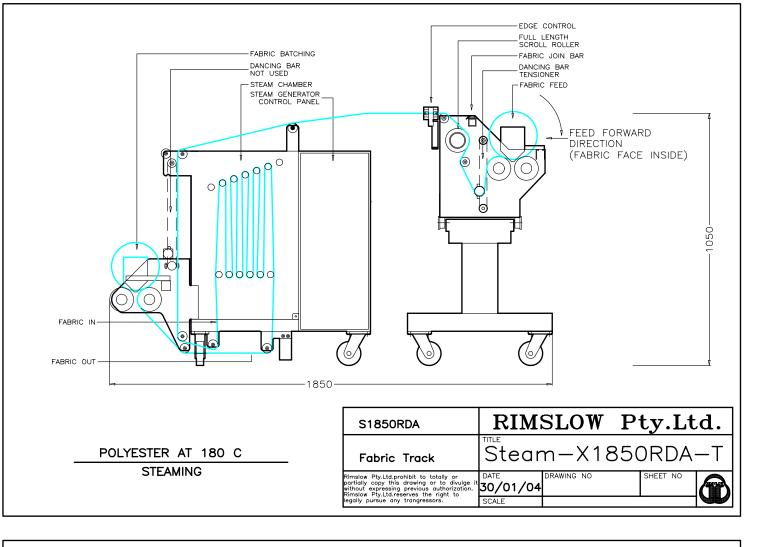

#### **TECHNICAL DATA:**

текстильное оборудование

|                                  | Units  | Natural Fibre<br>(Reactive Dyes)                          | Silk<br>(Acid Dyes) | Polyester<br>(Disperse Dyes) |
|----------------------------------|--------|-----------------------------------------------------------|---------------------|------------------------------|
| Fabric Maximum<br>Width          | mm     | 1830 (72")                                                |                     |                              |
| Steaming<br>Temperature          | С      | 102                                                       |                     | 175                          |
| Maximum Speed                    | sqm/hr | 44                                                        | 22                  | 110                          |
| Steaming Time                    | min    | 15                                                        | 30                  | 6                            |
| Fabric Length inside the Steamer | m      | 5.0                                                       |                     |                              |
| Machine Length                   | m      | 2.0                                                       |                     |                              |
| Machine Width                    | m      | 2.5                                                       |                     |                              |
| Machine High                     | m      | 1.3                                                       |                     |                              |
| Water Tank<br>Capacity           | L      | 20                                                        |                     |                              |
| Power<br>Consumption             | kW     | 7.0                                                       |                     |                              |
| Power Supply                     |        | 220/380V, 50Hz, 3PEN (5 wire) or 220V, 60Hz, 3PE (4 wire) |                     |                              |
| Fabric Roll<br>Diameter max.     | mm     | 250                                                       |                     |                              |
| Fabric Feeder                    | -      | Included                                                  |                     |                              |

#### **STEAMER RDA**

- Stainless steel steam chamber with steam generator
- Fabric re-winder
- This unit could handle natural fibre fabrics (reactive dyes), silk fabrics (acid dyes) and polyester fabrics (disperse dyes) using the same unit without any additional changes.
- The selection of the type of the fabric on the control panel will automatically adjust the temperature and steam temperature for the selected procedure.
- The steam chamber is double walled and is fully insulated to minimize any heat loss.
  - Included is a steam generator with a steam boiler, 20l water tank with water level sensor, steam regulation and automatic condensate recirculation.
  - The steam heating and regulation are controlled via a digital temperature controller situated on the electrical cabinet
- Fabric re-winder can accommodate rolls up to 250 mm diameter and includes automatic speed control, which is regulated by a "dancing" bar.
- All functions of the Steam-X are controlled by PLC with programmable terminal in auto and manual mode. The control panel is located in easy to reach position.
- The entire unit is mounted on swivel wheels.

#### **FABRIC FEEDER**

- Fabric unwinding device with fabric tension roller
- Fabric join bar with needle holder
- Full width scroll roller
- One side automatic edge control
- The entire unit is mounted on swivel wheels.