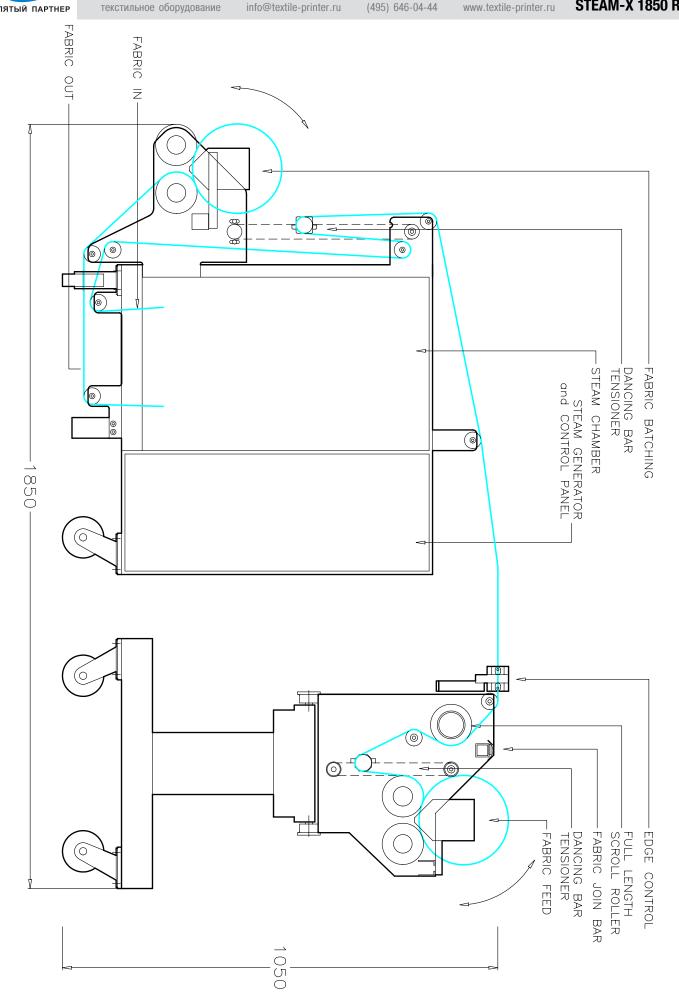

#### **STEAMER RDA**

- Stainless steel steam chamber with steam generator
- Fabric re-winder
- This unit could handle natural fibre fabrics (reactive dyes), silk fabrics (acid dyes) and polyester fabrics (disperse dyes) using the same unit without any additional changes.
- The selection of the type of the fabric on the control panel will automatically adjust the temperature and steam temperature for the selected procedure.
- The steam chamber is double walled and is fully insulated to minimize any heat loss.
  - Included is a steam generator with a steam boiler, 20l water tank with water level sensor, steam regulation and automatic condensate recirculation.
  - The steam heating and regulation are controlled via a digital temperature controller situated on the electrical cabinet
- Fabric re-winder can accommodate rolls up to 250 mm diameter and includes automatic speed control, which is regulated by a "dancing" bar.
- All functions of the Steam-X are controlled by PLC with programmable terminal in auto and manual mode. The control panel is located in easy to reach position.
- The entire unit is mounted on swivel wheels.

#### **FABRIC FEEDER**

- Fabric unwinding device with fabric tension roller
- Fabric join bar with needle holder
- Full width scroll roller
- One side automatic edge control
- The entire unit is mounted on swivel wheels.