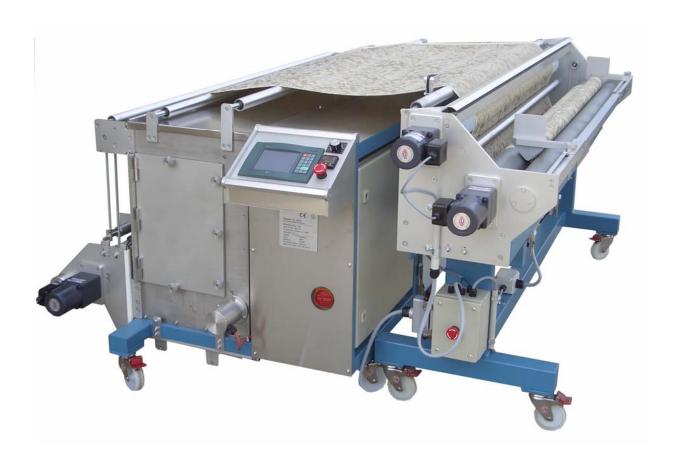

#### **STEAMER RDA**

- Stainless steel steam chamber with steam generator
- Fabric re-winder
- This unit could handle natural fibre fabrics (reactive dyes), silk fabrics (acid dyes) and polyester fabrics (disperse dyes) using the same unit without any additional changes.
- The selection of the type of the fabric on the control panel will automatically adjust the temperature and steam temperature for the selected procedure.
- The steam chamber is double walled and is fully insulated to minimize any heat loss.
  - Included is a steam generator with a steam boiler, 20l water tank with water level sensor, steam regulation and automatic condensate recirculation.
  - The steam heating and regulation are controlled via a digital temperature controller situated on the electrical cabinet
- Fabric re-winder can accommodate rolls up to 250 mm diameter and includes automatic speed control, which is regulated by a "dancing" bar.
- All functions of the Steam-X are controlled by PLC with programmable terminal in auto and manual mode. The control panel is located in easy to reach position.
- The entire unit is mounted on swivel wheels.

#### **FABRIC FEEDER**

- Fabric unwinding device with fabric tension roller
- Fabric join bar with needle holder
- Full width scroll roller
- One side automatic edge control
- The entire unit is mounted on swivel wheels.